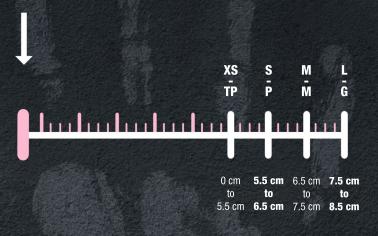

### TABLEAU DES GRANDEURS

# SIZING CHART

Place hand here. Align knuckle of index finger to red line. Placez votre main ici. Alignez la jointure de votre index sur la ligne rouge.

#### To determine the best fit

Place your right palm on the size chart with your fingers closely together. Measure the width of your hand by aligning the knuckle of your index finger beside the red line.

#### Pour déterminer la bonne grandeur

Placez votre paume droite sur le tableau des grandeurs, vos doigts rapprochés. Mesurez la largeur de votre main en alignant la jointure de votre index sur la ligne rouge.

#### Using a ruler

To determine hand size with a ruler keep fingers close together and measure the width across the knuckle region. Use the chart above to match the hand width measurement to its corresponding size (e.g. a hand measuring somewhere between 5.5 cm and 6.5 cm will require a small size glove).